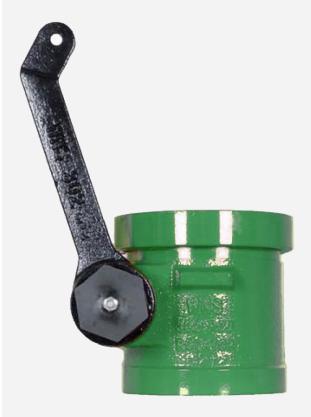

## **Rod Rotator**

The ROD ROTATOR is a cost effective solution to effectively reduce rod wear. The ROD ROTATOR can withstand maximum loads up to 40,000lbs.

- Evenly distribute rod wear
- Reduce paraffin buildup
- 1-1/8" to 1-3/4" rod size
- Worm gear design
- Available "SLOW GEAR" model for reduced rotation.

## **SPECIFICATIONS**

| Max output torque                      | 240 ft/lbs                                   |
|----------------------------------------|----------------------------------------------|
| Max recommended load                   | 1-1/8" - 40,000lbs<br>1-1/4" - 40,000lbs     |
| Required opening between bridal lines  | 7"                                           |
| Polished rod sizes                     | 1-1/8" to 1-3/4"                             |
| Rotation type                          | Helical Worm Gear                            |
| Body material                          | Ductile Iron                                 |
| Number of 90° lever pulls per rotation | 77 pulls (Standard)<br>154 pulls (Slow Gear) |
| Shipping weight                        | 47 lbs                                       |
| Height                                 | 6-1/2"                                       |